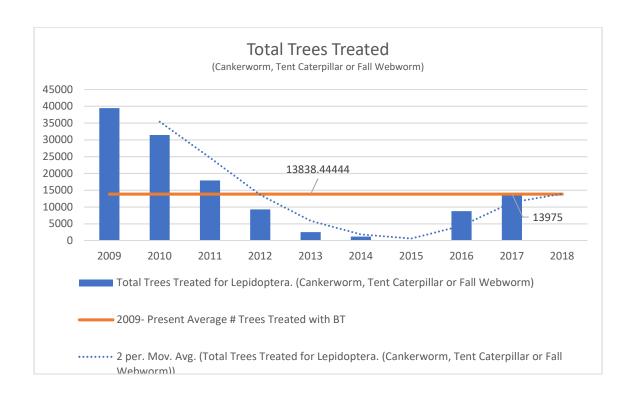

|                    |  |  |  |  |
|                       |                    |                    |                    |                    |                    |  |  |  |  |
|                       |                    |                    |                    |                    |                    |  |  |  |  |
| # Monitoring Traps    | 25 traps, no moths |  |  |  |  |

| Emerald Ash Borer  |                 |                 |                 |                 |                 |  |  |
|--------------------|-----------------|-----------------|-----------------|-----------------|-----------------|--|--|
|                    | 2013            | 2014            | 2015            | 2016            | 2017            |  |  |
| # Monitoring Traps | 4 traps, no EAB |  |  |