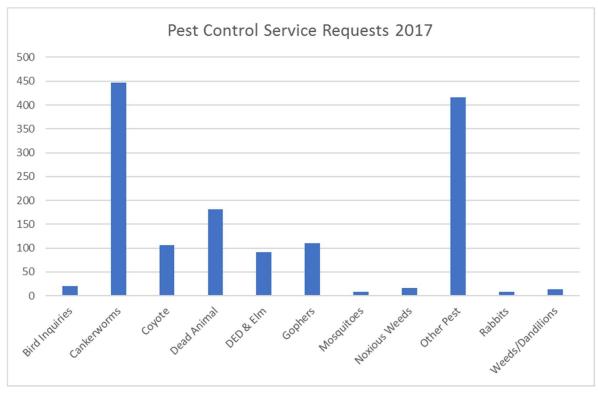

|                    |  |  |  |  |
|                       |                    |                    |                    |                    |                    |  |  |  |  |
|                       |                    |                    |                    |                    |                    |  |  |  |  |
| # Monitoring Traps    | 25 traps, no moths |  |  |  |  |

| Emerald Ash Borer  |                 |                 |                 |                 |                 |  |  |
|--------------------|-----------------|-----------------|-----------------|-----------------|-----------------|--|--|
|                    | 2013            | 2014            | 2015            | 2016            | 2017            |  |  |
| # Monitoring Traps | 4 traps, no EAB |  |  |