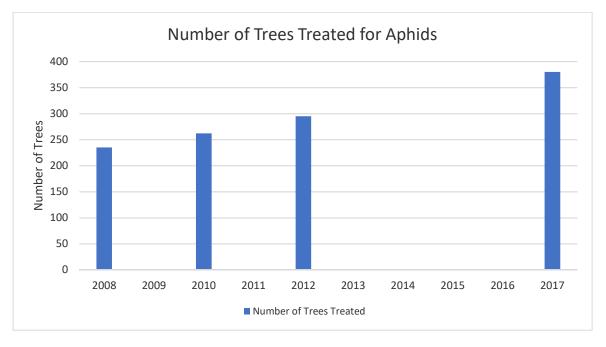

## **Aphid Spray Program**

|                                      | 2013 | 2014 | 2015 | 2016 | 2017  |
|--------------------------------------|------|------|------|------|-------|
|                                      |      |      |      |      |       |
| <b>Total Number of Trees Sprayd</b>  | 0    | 0    | 0    | 0    | 380   |
| Total Litres of Safer's Insecticidal |      |      |      |      |       |
| Soap                                 | 0    | 0    | 0    | 0    | 378   |
|                                      |      |      |      |      |       |
| Total Mixed Product (L)              | 0    | 0    | 0    | 0    | 5,000 |