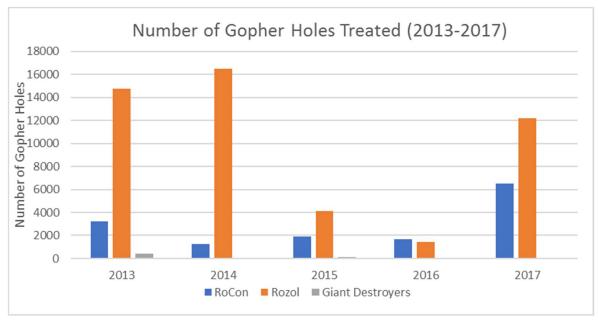

| Gopher Program           |        |        |        |        |        |  |  |  |
|--------------------------|--------|--------|--------|--------|--------|--|--|--|
| 2013 2014 2015 2016 2017 |        |        |        |        |        |  |  |  |
| Giant Destroyers         |        |        |        |        |        |  |  |  |
| Bombs Used               | 506    | 0      | 232    | 0      | 0      |  |  |  |
| Holes Covered            | N/A    | 0      | 128    | 0      | 0      |  |  |  |
| RoCon System             |        |        |        |        |        |  |  |  |
| Total Mixed Product Used | 14,550 | 13,125 | 10,323 | 10,126 | 28,984 |  |  |  |
|                          |        |        |        |        |        |  |  |  |

393.0

393.4

1,125.0

508.5

**Total Product Used** 

| Holes Covered                        | 3,214                   | 2,570                | 1,887                 | 1690               | 6496                    |
|--------------------------------------|-------------------------|----------------------|-----------------------|--------------------|-------------------------|
| Amount of Product Used per Hole      |                         |                      |                       |                    |                         |
| (L/hole)                             | 0.17                    | 0.19                 | 0.2                   | 0.2                | 0.17                    |
| Amount of Mixed Product Used         |                         |                      |                       |                    |                         |
| per Hole (L/hole)                    | 4.5                     | 5.1                  | 5.5                   | 6                  | 4.46                    |
|                                      |                         |                      |                       |                    |                         |
| Rozol RTU                            |                         |                      |                       |                    |                         |
|                                      |                         |                      |                       |                    |                         |
| Total Kilograms of Product Used      | 208.75                  | 245                  | 57.8                  | 20.55              | 122                     |
|                                      |                         |                      |                       |                    |                         |
| <b>Total Number of Holes Treated</b> | ~ 14762                 | ~ 16,489             | 4,091.60              | 1,457.00           | 12,000.00               |
| Average Product Used per Hole        |                         |                      |                       |                    |                         |
| (g/hole)                             | 14                      | 14.8                 | 14.1                  | 14.1               | 10                      |
|                                      |                         |                      |                       | Torr/Murray/Goulet |                         |
| Buffers Covered                      | 17 sites est. 204.09 Ha | 30 sites est. 398 Ha | 20 sites est.70.99 Ha | est. 295 Ha        | 21 Sites est. 150.05 Ha |
| Number of Dead Gophers Picked        |                         |                      |                       |                    |                         |
| Up                                   | 111                     | 137                  | 35                    | N/A - Golf Courses | 218                     |
| % Dead Gophers against Active        |                         |                      |                       |                    |                         |
| Holes baited                         | 0.8                     | 0.4                  | 0.9                   | N/A - Golf Courses | 1.8                     |