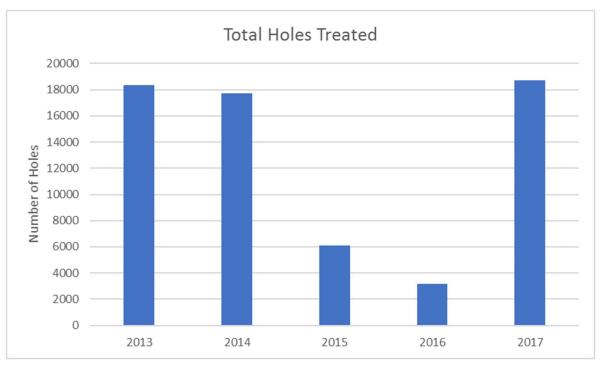

| Gopher Program           |        |        |        |        |        |  |  |  |
|--------------------------|--------|--------|--------|--------|--------|--|--|--|
| 2013 2014 2015 2016 2017 |        |        |        |        |        |  |  |  |
| Giant Destroyers         |        |        |        |        |        |  |  |  |
| Bombs Used               | 506    | 0      | 232    | 0      | 0      |  |  |  |
| Holes Covered            | N/A    | 0      | 128    | 0      | 0      |  |  |  |
| RoCon System             |        |        |        |        |        |  |  |  |
| Total Mixed Product Used | 14,550 | 13,125 | 10,323 | 10,126 | 28,984 |  |  |  |
|                          |        |        |        |        |        |  |  |  |

393.0

393.4

1,125.0

508.5

**Total Product Used** 

| Holes Covered                        | 3,214                   | 2,570                | 1,887                 | 1690               | 6496                    |
|--------------------------------------|-------------------------|----------------------|-----------------------|--------------------|-------------------------|
| Amount of Product Used per Hole      |                         |                      |                       |                    |                         |
| (L/hole)                             | 0.17                    | 0.19                 | 0.2                   | 0.2                | 0.17                    |
| Amount of Mixed Product Used         |                         |                      |                       |                    |                         |
| per Hole (L/hole)                    | 4.5                     | 5.1                  | 5.5                   | 6                  | 4.46                    |
|                                      |                         |                      |                       |                    |                         |
| Rozol RTU                            |                         |                      |                       |                    |                         |
|                                      |                         |                      |                       |                    |                         |
| Total Kilograms of Product Used      | 208.75                  | 245                  | 57.8                  | 20.55              | 122                     |
|                                      |                         |                      |                       |                    |                         |
| <b>Total Number of Holes Treated</b> | ~ 14762                 | ~ 16,489             | 4,091.60              | 1,457.00           | 12,000.00               |
| Average Product Used per Hole        |                         |                      |                       |                    |                         |
| (g/hole)                             | 14                      | 14.8                 | 14.1                  | 14.1               | 10                      |
|                                      |                         |                      |                       | Torr/Murray/Goulet |                         |
| Buffers Covered                      | 17 sites est. 204.09 Ha | 30 sites est. 398 Ha | 20 sites est.70.99 Ha | est. 295 Ha        | 21 Sites est. 150.05 Ha |
| Number of Dead Gophers Picked        |                         |                      |                       |                    |                         |
| Up                                   | 111                     | 137                  | 35                    | N/A - Golf Courses | 218                     |
| % Dead Gophers against Active        |                         |                      |                       |                    |                         |
| Holes baited                         | 0.8                     | 0.4                  | 0.9                   | N/A - Golf Courses | 1.8                     |