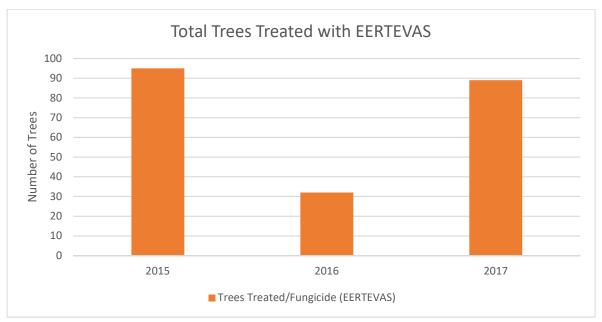

| Tree Health and Maintenance Program          |                   |                   |        |        |        |  |  |  |
|----------------------------------------------|-------------------|-------------------|--------|--------|--------|--|--|--|
|                                              | 2013              | 2014              | 2015   | 2016   | 2017   |  |  |  |
| Total Number of Trees Injected with EERTEVAS |                   |                   | 95     | 32     | 89     |  |  |  |
| Total Litres of EERTEVAS                     | Program not in    | Program not in    | 419.83 | 145.08 | 392.21 |  |  |  |
| Total Litres of Water                        | effect until 2015 | effect until 2015 | 9768   | 3,327  | 8,997  |  |  |  |
| Number of Trees Micro-injected               |                   |                   | 82     | 0      | 0      |  |  |  |